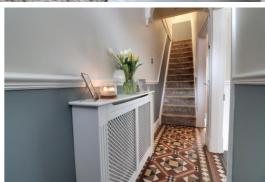

#### **Entrance Hallway**

Accessed through an entrance door with storm canopy, into an inviting hallway with stunning original Minton tiled flooring & picture rail, ceiling rose & coving. There are stairs off, rising to the First Floor Landing & accommodation, and internal door(s) off, providing access to: