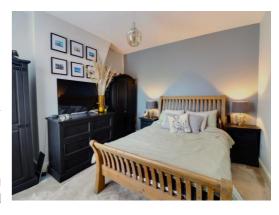

#### **Bedroom Three** 11' 8" x 14' 6" (3.56m x 4.41m)

A third double bedroom, having a double glazed window to the rear elevation & radiator.