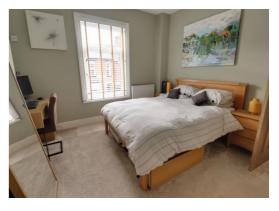

#### **Bedroom One** 13' 4" x 12' 2" (4.06m x 3.72m)

A good sized double bedroom, having a double glazed window to the rear elevation & radiator.

A second double bedroom, having an access point to the loft space, a radiator, and a double glazed window to the front elevation.