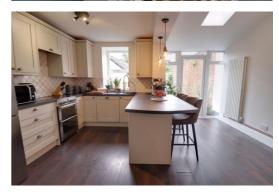

#### **Kitchen** 15' 1" x 9' 11" (4.59m x 3.03m)

A beautifully presented, spacious & light kitchen which features a recently fitted, modern & contemporary styled range of eye-level, base & drawer units with fitted work surfaces over to three sides, one of which extending to form a breakfast bar area with feature pendant lighting above. There is an inset sink with an extendable chrome mixer tap above, and includes an integrated dishwasher with space(s) available to accommodate kitchen appliance(s). The kitchen also benefits from wood effect laminate flooring throughout, a vertical contemporary styled radiator, a skylight lantern window, and to the rear elevation a further double glazed window, and a double glazed rear door providing views & access to the garden.