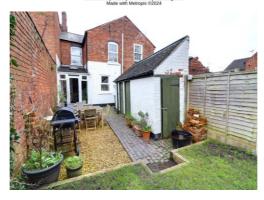

#### **Outside Rear**

A pleasant walled rear garden, having a block paved patio seating area, a gravelled garden area, timber gate to side entry, a lawned garden area, feature timber sleepers and access to an outdoor WC & store which has the facility to accommodate a washing machine & dryer.