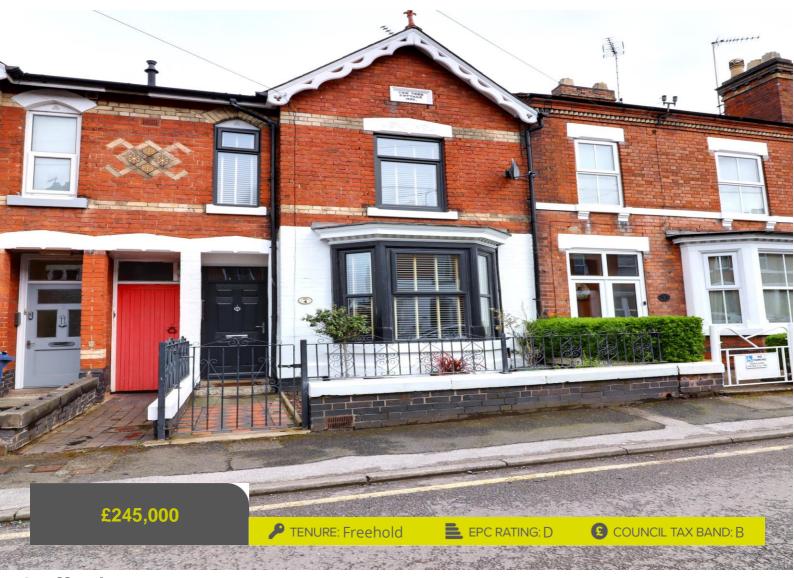

### **Stafford**

Cramer Street Stafford Staffordshire

Forget those who say it's what's on the inside that counts, because this stunning and pretty Victorian property proves otherwise! With its ornate fascias, bay window, this property really is a looker, both inside and out!.

Comprising a spacious reception room plus an open plan breakfast kitchen through diner, cellar and a superb entrance hall with Minton tiled flooring. Upstairs has no fewer than THREE DOUBLE bedrooms and a refitted family bathroom and additional W/c. Outside is that pretty Victorian frontage whilst the rear greets you with a walled garden with outbuildings. So why not snap up this architecturally beautiful home!

- Stunning Improved Victorian Terrace
- Superb Presentation Both Inside & Out
- Abundance of Charm & Traditional Character
- Three Double Bedrooms & Refitted Bathroom
- Refitted Breakfast Kitchen
- Living Room & Separate Dining Room