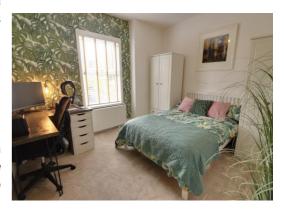

#### **Bedroom One** 13' 4" x 12' 2" (4.06m x 3.72m)

A good sized double bedroom, having a double glazed window to the rear elevation & radiator.

A second double bedroom, having an access point to the loft space, a radiator, and a double glazed window to the front elevation.