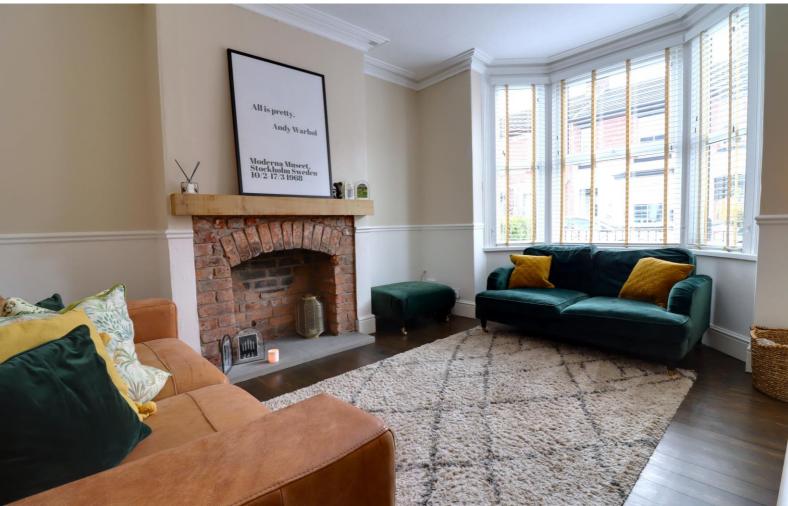

#### **Living Room** 14' 1" x 11' 7" (4.30m x 3.53m)

A spacious reception room which features an exposed brick fireplace with timber mantel over, exposed wood flooring, a dado rail, ceiling rose & coving. There is also a double glazed walk-in bay window to the front elevation & radiator.