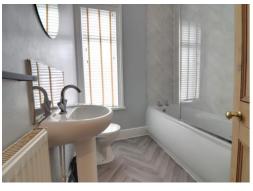

#### **Bathroom** 7' 5" x 6' 5" (2.25m x 1.96m)

Featuring a recently fitted, modern & contemporary styled white suite comprising of a low-level WC, a pedestal wash hand basin with chrome mixer tap over & tiled splashbacks, and a panelled bath with shower over & screen to side. There is aqua panelled walls, vinyl flooring, door to airing cupboard housing a wall mounted gas central heating boiler, radiator, and double glazed window to the front elevation.