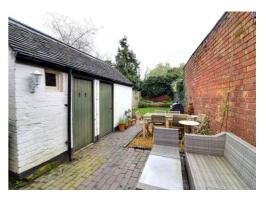

#### **Outside Rear**

A pleasant walled rear garden, having a block paved patio seating area, a gravelled garden area, timber gate to side entry, a lawned garden area, feature timber sleepers and access to an outdoor WC & store which has the facility to accommodate a washing machine & dryer.